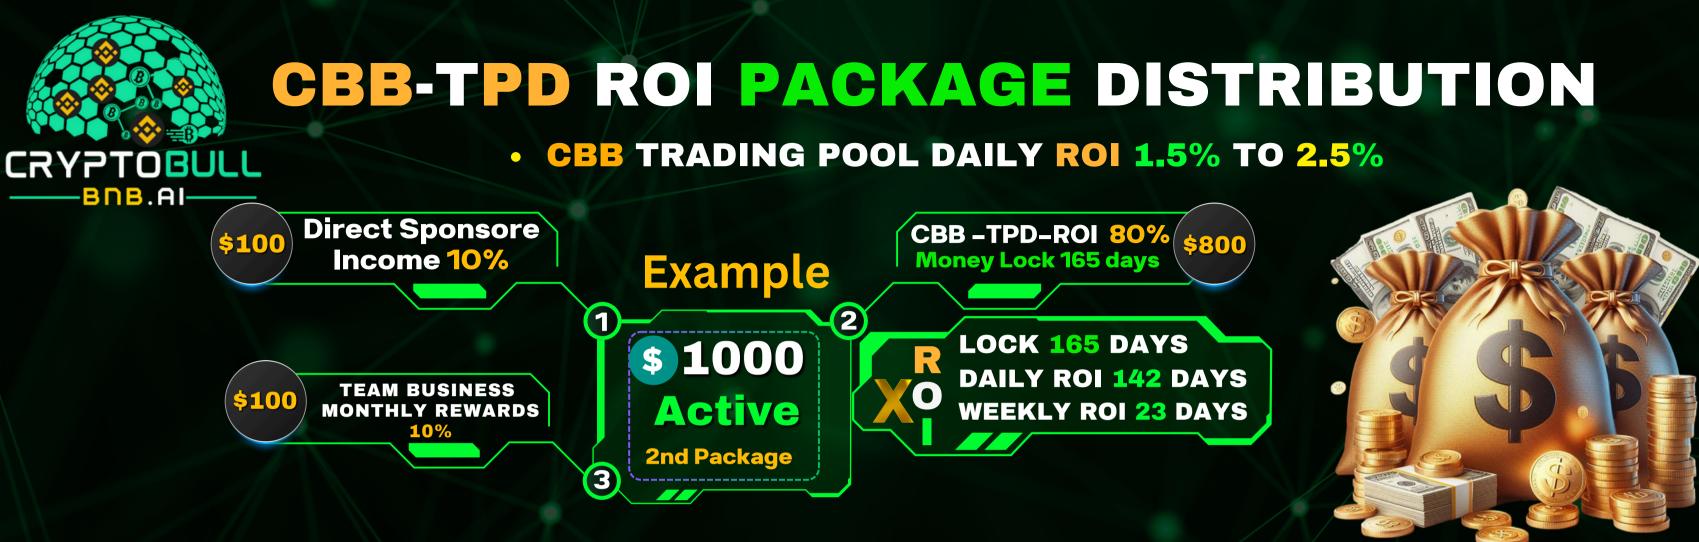

## **CBB-TPD ROI PACKAGE DIRECT SPONSORE INCOME 10%**

## Maximum Direct For Big Income

• You will get 10% from every direct sponsor. You can do unlimited direct sponsor. If you do more direct then you can get more direct income and make good profit, you can generate good profit in less time....

## **10% Direct INCOME**

The user will get 10% share of all the Active Package sof all their direct. In this case , the user must be in the high efrorat big package Big

## **CBB** – TP DAILY ROI **1.5%** TO **2.5%** <sup>165</sup> DAYS ROI...

|                                     | LOCK<br>FOUND             | 165 DAYS<br>TOTAL ROI                          | <b>ROI TO ROI</b><br>DEDUCTION 10% 20<br>LEVEL DISTRIBUTION | <b>TAK HAND 142</b><br>DAYS DAILY ROI |                  | DTAL RETURN PRINCIPAL<br>& PROFITS AMOUNT ROI |
|-------------------------------------|---------------------------|------------------------------------------------|-------------------------------------------------------------|---------------------------------------|------------------|-----------------------------------------------|
| <b>1.5%</b><br>\$5 to 100           | <b>\$100</b><br>Example   | <b>\$247.5</b>                                 | <b>\$24.75</b>                                              | <b>\$1.045</b>                        | <b>\$3.228</b>   | <b>\$222.75</b>                               |
| <b>2%</b><br>\$200 to<br>\$1000     | <b>\$1000</b><br>Example  | <b>\$3,300</b><br>2 Direct Most 10 Team Size   | <b>\$330</b>                                                | <b>\$13.943</b>                       | \$43.043         | <b>\$2,970</b>                                |
| <b>2.5%</b><br>\$1200 to<br>\$2000+ | <b>\$2000+</b><br>Example | <b>\$8,250</b><br>10 Direct Most 100 Team Size | <b>\$825</b>                                                | <b>\$34.859</b>                       | <b>\$107.608</b> | <b>\$7,425</b>                                |

All Crypto bull Investors, I would like to tell you all that if you invest Belo \$100 in the trading pool, you will get 1.5% of your Roi for 165 days, you will also get weekly Roi and daily Roi, and from your profit, an automatic 10% deduction will go to 50 upline 50 level will go to income distribution, 50 in upline s, right, so if you want to make a big investment, if you want to go from 1.5% to 2%, then there is a small condition, you should have at least two direct sponsors, each of whom should be Above \$100 and your team size should be 10, then you can be eligible, you can invest up to 2%, you can take a profit of 2%, right, so If you want to go to 2.5 percent, if you want to be eligible, if you want to invest, then you have to fulfill the conditions. To go to 2.5 percent, you should have 10 direct sponsors, about \$1000 dollars is fine, and your team size should also be 2.5. At least 10 of your direct & Team Size 100. investment should be in 2.5 percent, then you can be eligible for more than \$2000 dollars, and you should also have a team size, then you can invest and take profit in 2.5 percent, you can take profit from daily Roi and weekly Roi .....