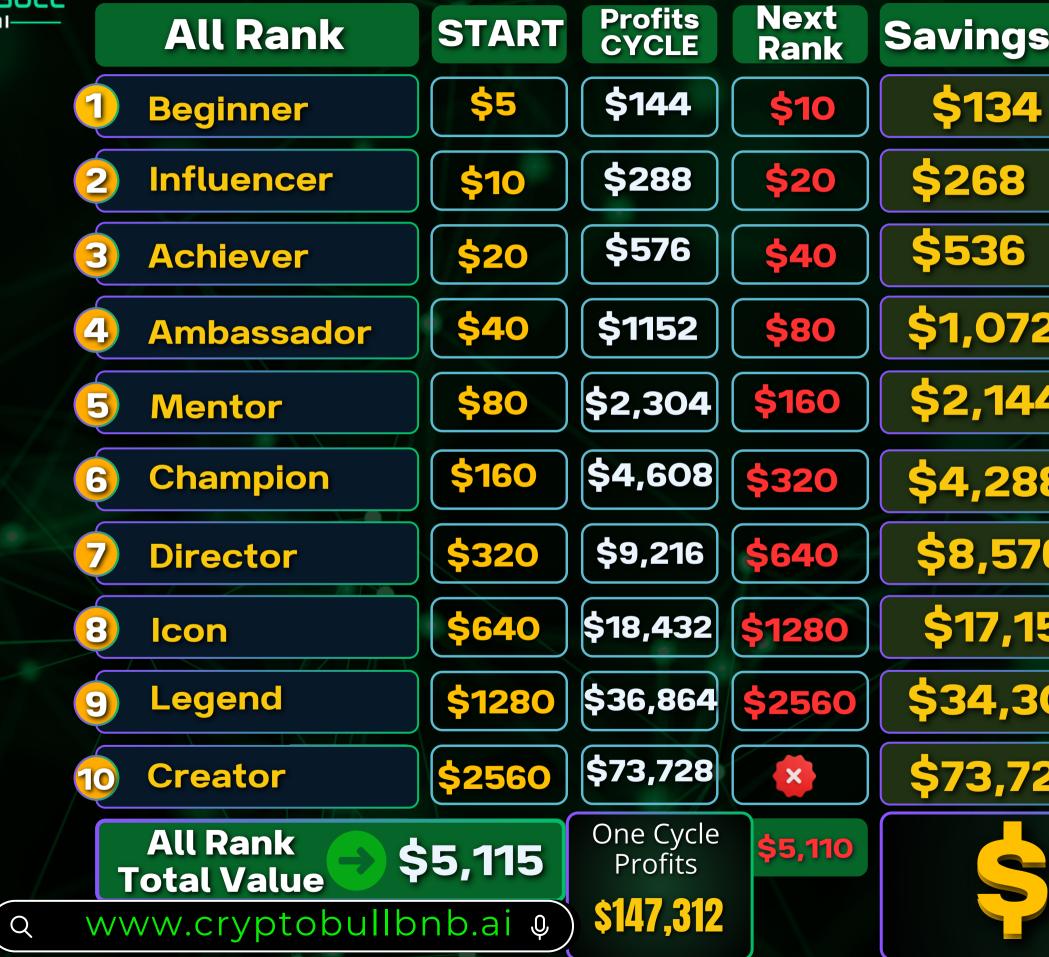

# **CB-BNB MATRIX ALL RANK**

BNB.AI

## **CB-BNB MATRIX EARNING OVERVIEW** Profits CYCLE Next **START All Rank Savings** Profits Rank \$144 \$5 \$134 Beginner \$10 **BNB** \$288 Influencer \$268 \$20 \$10 **BNB** \$576 \$536 \$40 \$20 **BNB** Achiever ₿ \$1152 \$1,072 \$40 \$80 **BNB** Ambassador B \$2,304 \$2,144 **BNB** \$160 \$80 **Mentor** \$4,608 \$160 \$320 Champion \$4,288 **BNB** \$320 \$9,216 **\$640** \$8,576 **BNB Director** \$640 \$18,432 \$1280 \$17,157 **BNB** lcon ONLY ONE CYCLE \$36,864 \$34,304 BNB \$1280 Legend \$2560 **MATRIX TOTAL** \$73,728 \$73,728 \$2560 Creator × **BNB PROFITS SAVINGS**