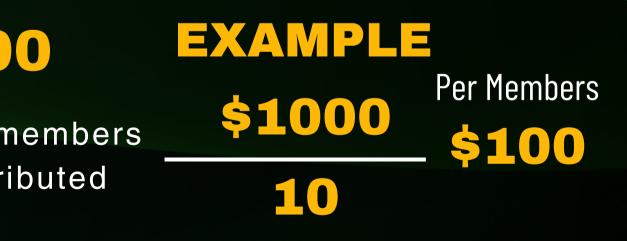

## **EXAMPLE ROYALTY FOUND \$1000**

• If \$1,000 is available in the Daily Royalty Programs then if 10 members are eligible in the Daily Royalty Programs then it will be distributed equally to these 10 members.