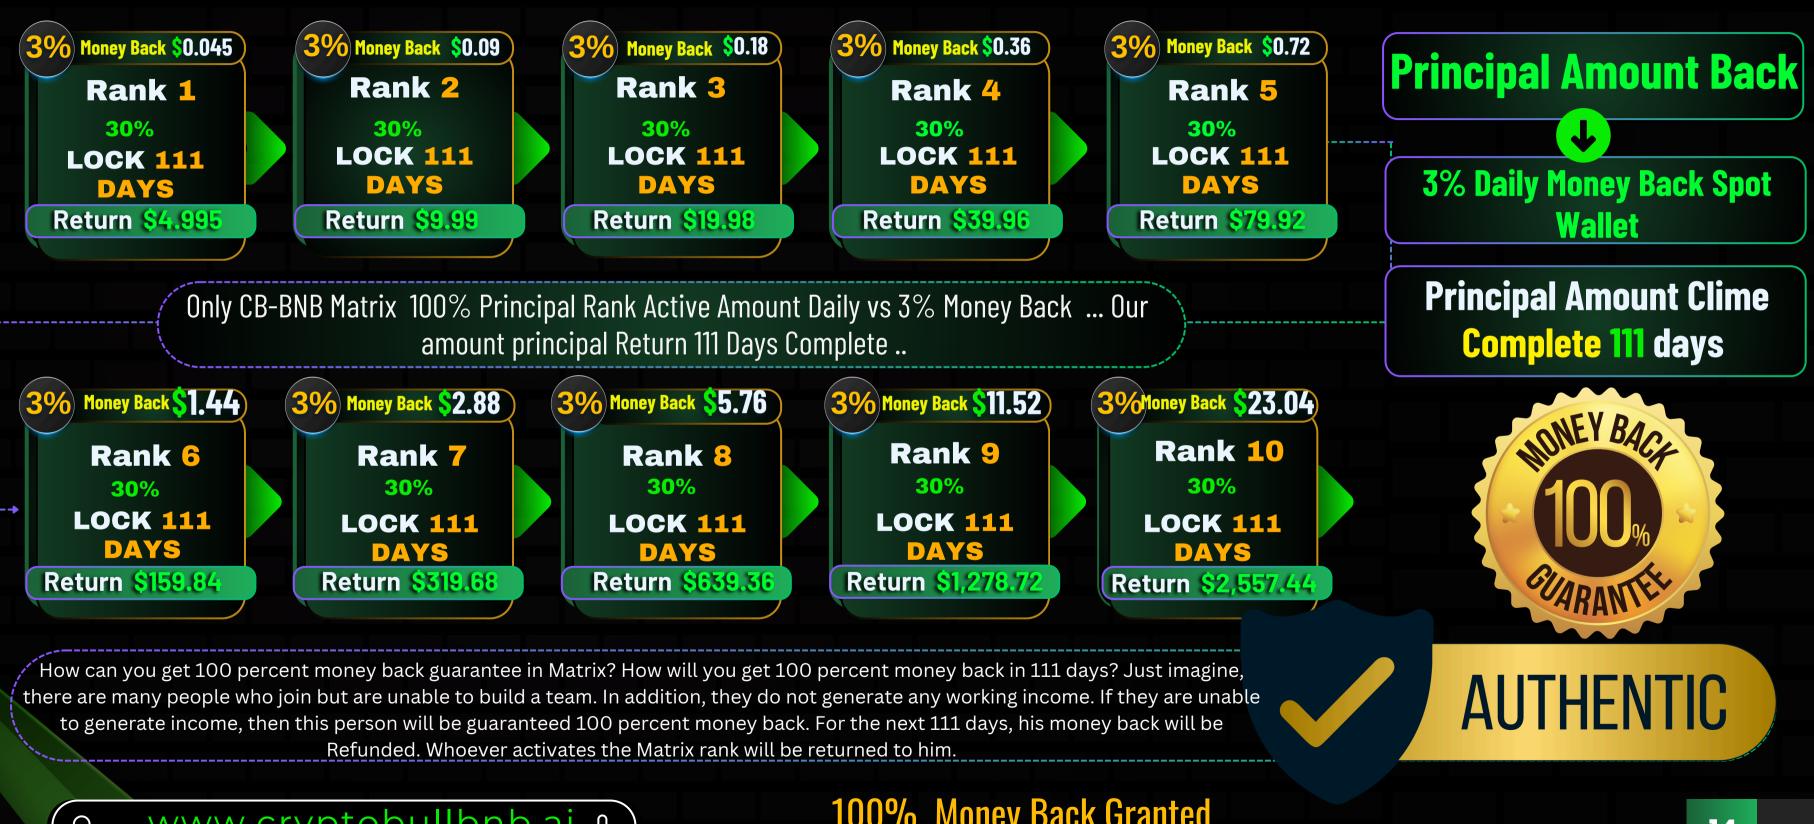

# **CB-BNB MATRIX ALL RANK**

BNB.AI

# **MATRIX RANK INCOME 100% DISTRIBUTION**

CBB - TPD-ROI 30% Money Lock 111 days

**DEPTH TO UP 20** \$8 LEVEL INCOME 10%

## EACH RANK AUTOMATIC 30% CBB TRADING POOL LOCK 111 DAY'S