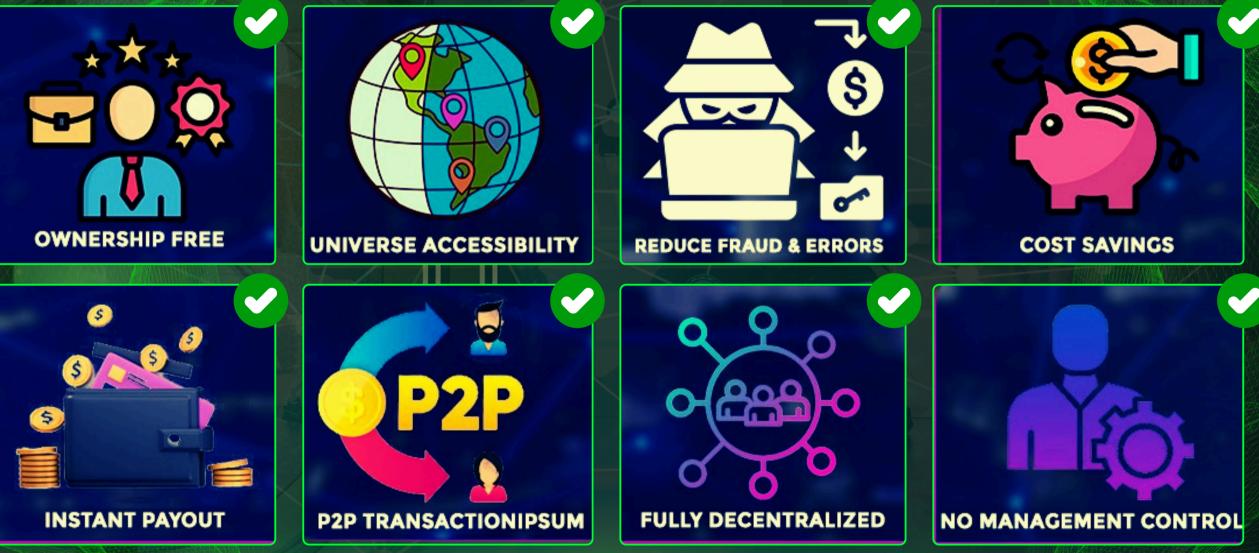

## **KEY POINT ADVANTAGE SMART CONTRACT**

NEW ADVANTAGE PRO TECHNOLOGY. FULLY DECENTRALIZED. NO MANAGEMENT CONTROL STABLE COMPENSATION PLAN. P2P TRANSUCTION.INSTANT PAYOUT,,,,

www.cryptobullbnb.ai 🏼 🕽 Q