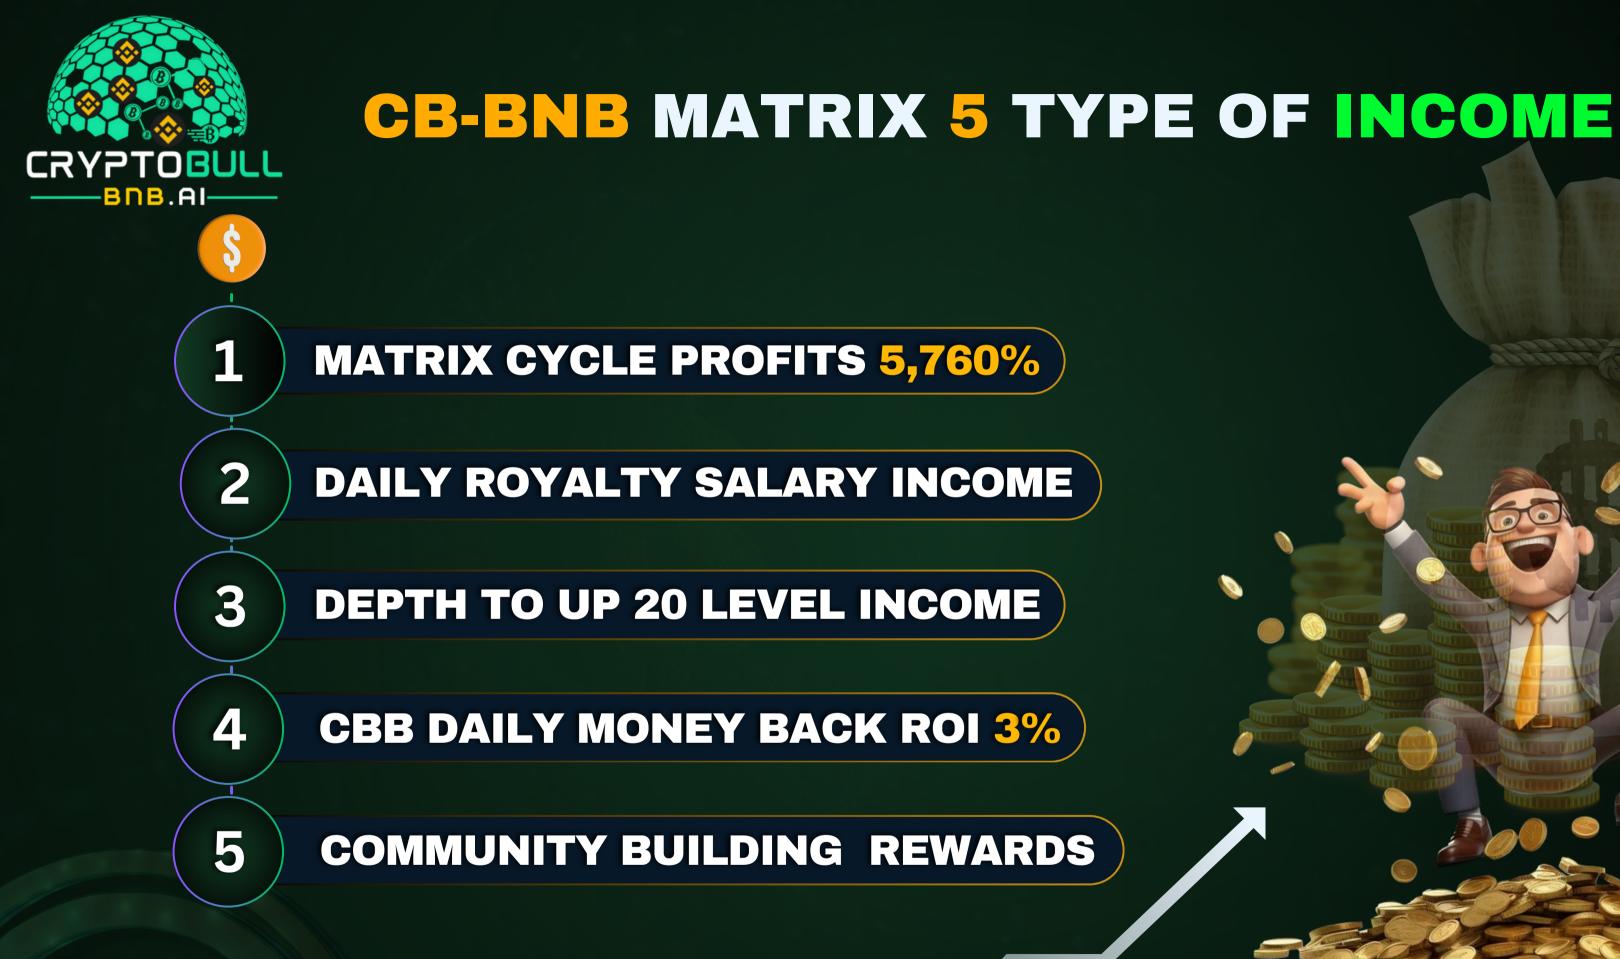

# **MATRIX RANK INCOME 100% DISTRIBUTION**

CBB - TPD-ROI 30% Money Lock 111 days

**DEPTH TO UP 20** \$8 LEVEL INCOME 10%

## DAILY ROYALTY 10%

- Daily Global Royalty Distribution Small Condition ? If you complete this condition, you will be eligible to receive Daily Global Royalty. What is the condition? Your self-rank 5 Rank & Trading pool 1 Package should be active in the matrix and at the same time, two direct sponsors should be active from 3 rank, then you can become a participant of Daily Global Royalty 10% and Global Royalty 10% distribution will be equal. Everyone will have equal distribution worldwide and 10% distribution will depend on Daily Global Business toneover and 10% will be as much and daily distribution working & non working members.....
- Self Active Matrix 5 Ranks & Trading Pool Roi 1 Package , 2 Direct Sponsor Mandatory Matrix 3 Rank Active "Eligible For Full fill The Conditions"

## MATRIX LEVEL INCOME 10% DISTRIBUTION 20 LEVEL

| LEVEL 1 TO 10 LEVEL<br>70% DISTRIBUTION |                | LEVEL 11 TO 20 LEVEL<br>30% DISTRIBUTION |         |
|-----------------------------------------|----------------|------------------------------------------|---------|
|                                         | Example        |                                          | Example |
| 7% LEVEL 1                              | <b>\$7 BNB</b> | 3% LEVEL 11                              | \$3 BNB |
| 7% LEVEL 2                              | <b>\$7 BNB</b> | 3% LEVEL 12                              | \$3 BNB |
| 7% LEVEL 3                              | <b>\$7 BNB</b> | 3% LEVEL 13                              | \$3 BNB |
| 7% LEVEL 4                              | \$7 BNB        | 3% LEVEL 14                              | \$3 BNB |
| 7% LEVEL 5                              | <b>\$7 BNB</b> | 3% LEVEL 15                              | \$3 BNB |
| 7% LEVEL 6                              | <b>\$7 BNB</b> | 3% LEVEL 16                              | \$3 BNB |
| 7% LEVEL 7                              | <b>\$7 BNB</b> | 3% LEVEL 17                              | \$3 BNB |
| 7% LEVEL 8                              | <b>\$7 BNB</b> | 3% LEVEL 18                              | \$3 BNB |
| 7% LEVEL 9                              | <b>\$7 BNB</b> | 3% LEVEL 19                              | \$3 BNB |
| <b>7% LEVEL 10</b>                      | \$7 BNB        | 3% LEVEL 20                              | \$3 BNB |

THIS IS EXAMPLE LEVEL AMOUNT \$100 DOLLARS DISTRIBUTION

Level income distribution 10% will be allocated individuals who have successful referred 10 directs, Sponsore this will be distributed evenly among the 20 qualified upline Members.Instantly. Each Upline Level 1 to 10, 70% Level Income ... and level 11 to 20, 30% Level income Distribution instantly .....