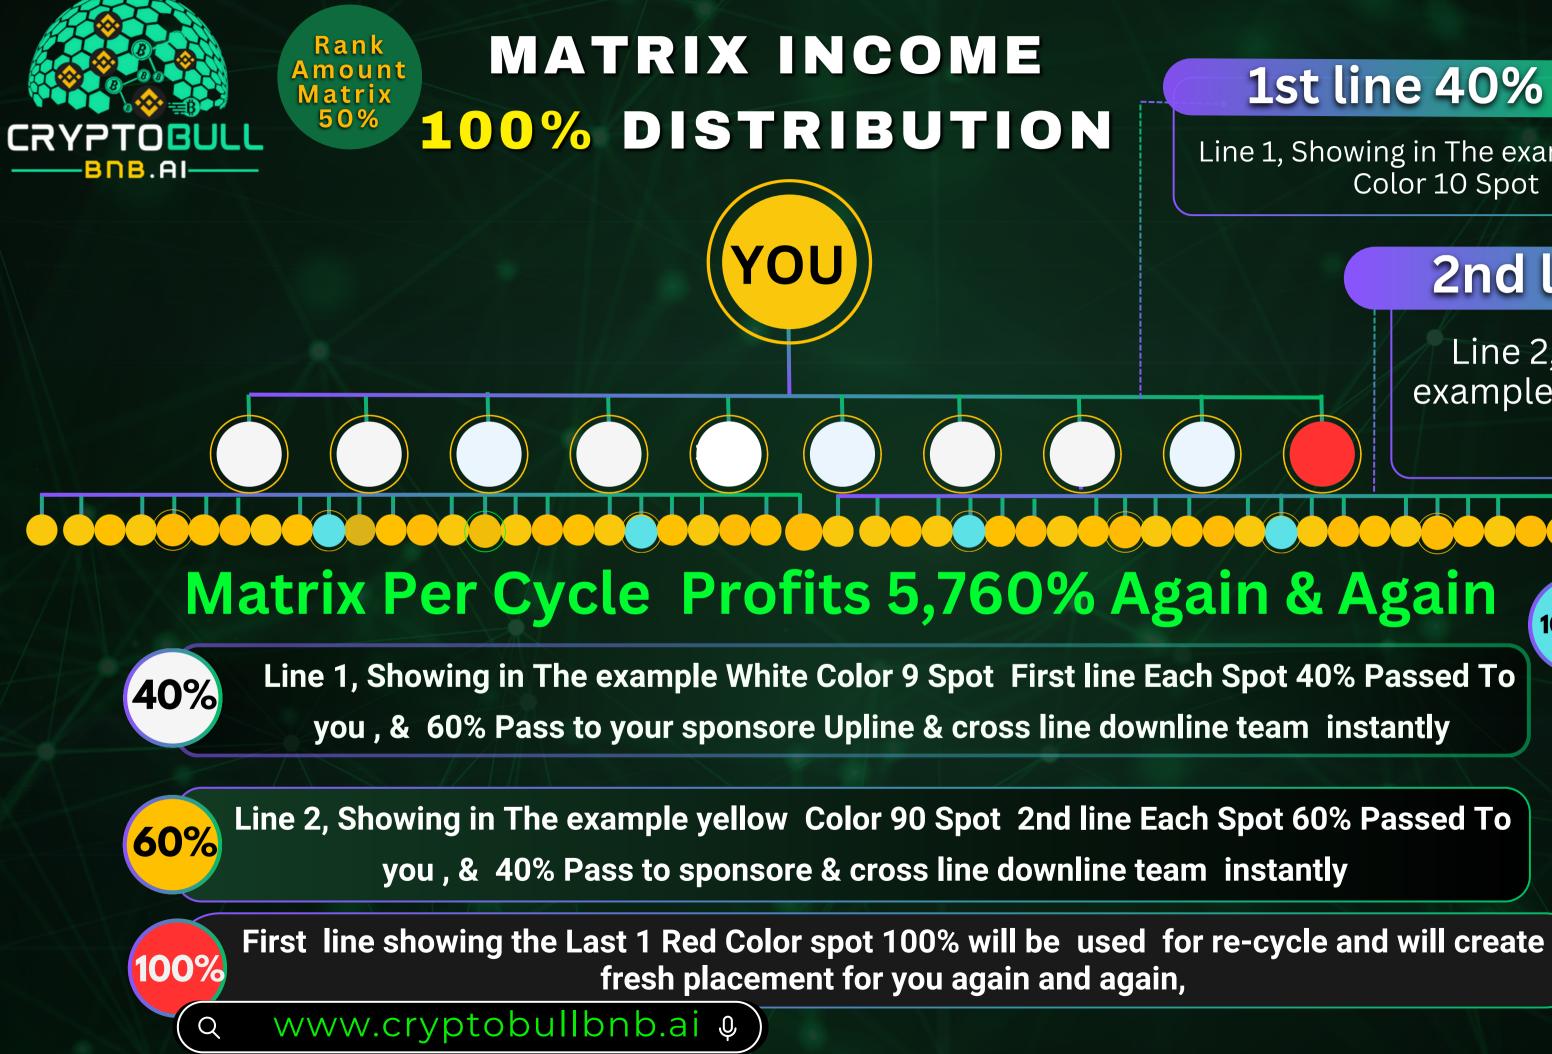

## **1st line 40%**

Line 1, Showing in The example White Color 10 Spot

## **2nd line 60%**

Line 2, Showing in The example yellow Color 100 Spot

1000% 2nd line showing the 10 Blue Color spot 100% will be used for Community **Building Bonus Income Distribution** 