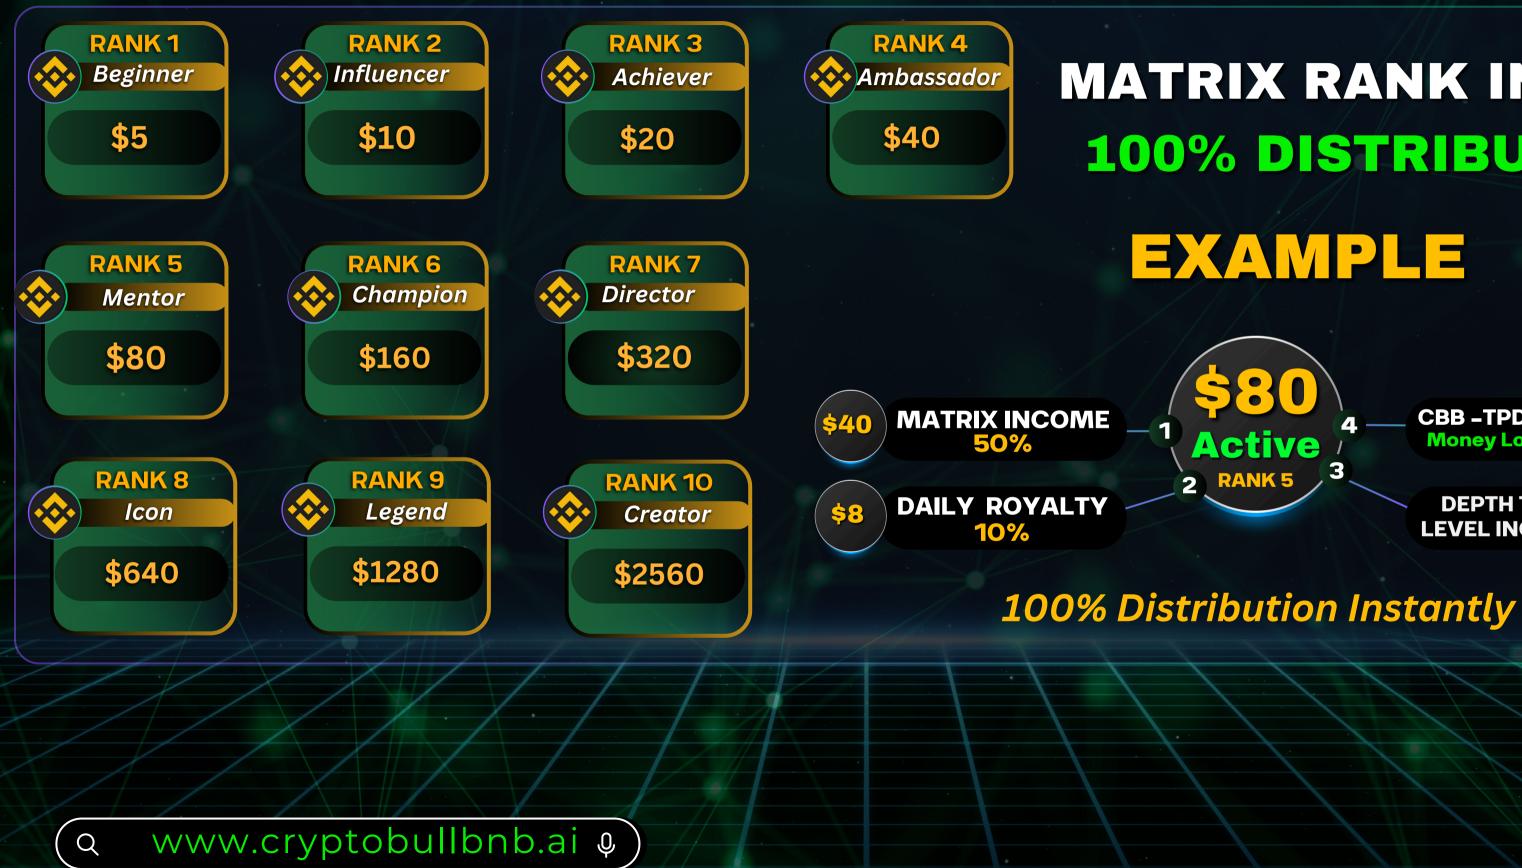

# **CB-BNB MATRIX ALL RANK**

BNB.AI

# **MATRIX RANK INCOME 100% DISTRIBUTION**

CBB - TPD-ROI 30% Money Lock 111 days

**DEPTH TO UP 20** \$8 LEVEL INCOME 10%

## **1st line 40%**

Line 1, Showing in The example White Color 10 Spot

## **2nd line 60%**

Line 2, Showing in The example yellow Color 100 Spot

1000% 2nd line showing the 10 Blue Color spot 100% will be used for Community **Building Bonus Income Distribution** 