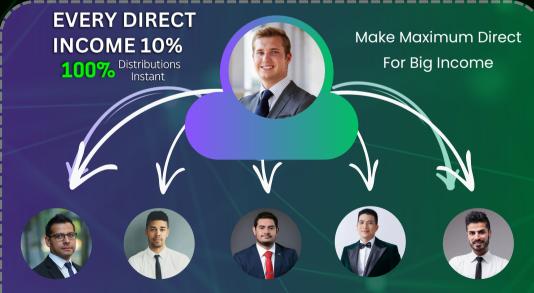

## **CBB-TPD ROI PACKAGE DIRECT SPONSORE INCOME 10%**

## Maximum Direct For Big Income

• You will get 10% from every direct sponsor. You can do unlimited direct sponsor. If you do more direct then you can get more direct income and make good profit, you can generate good profit in less time....