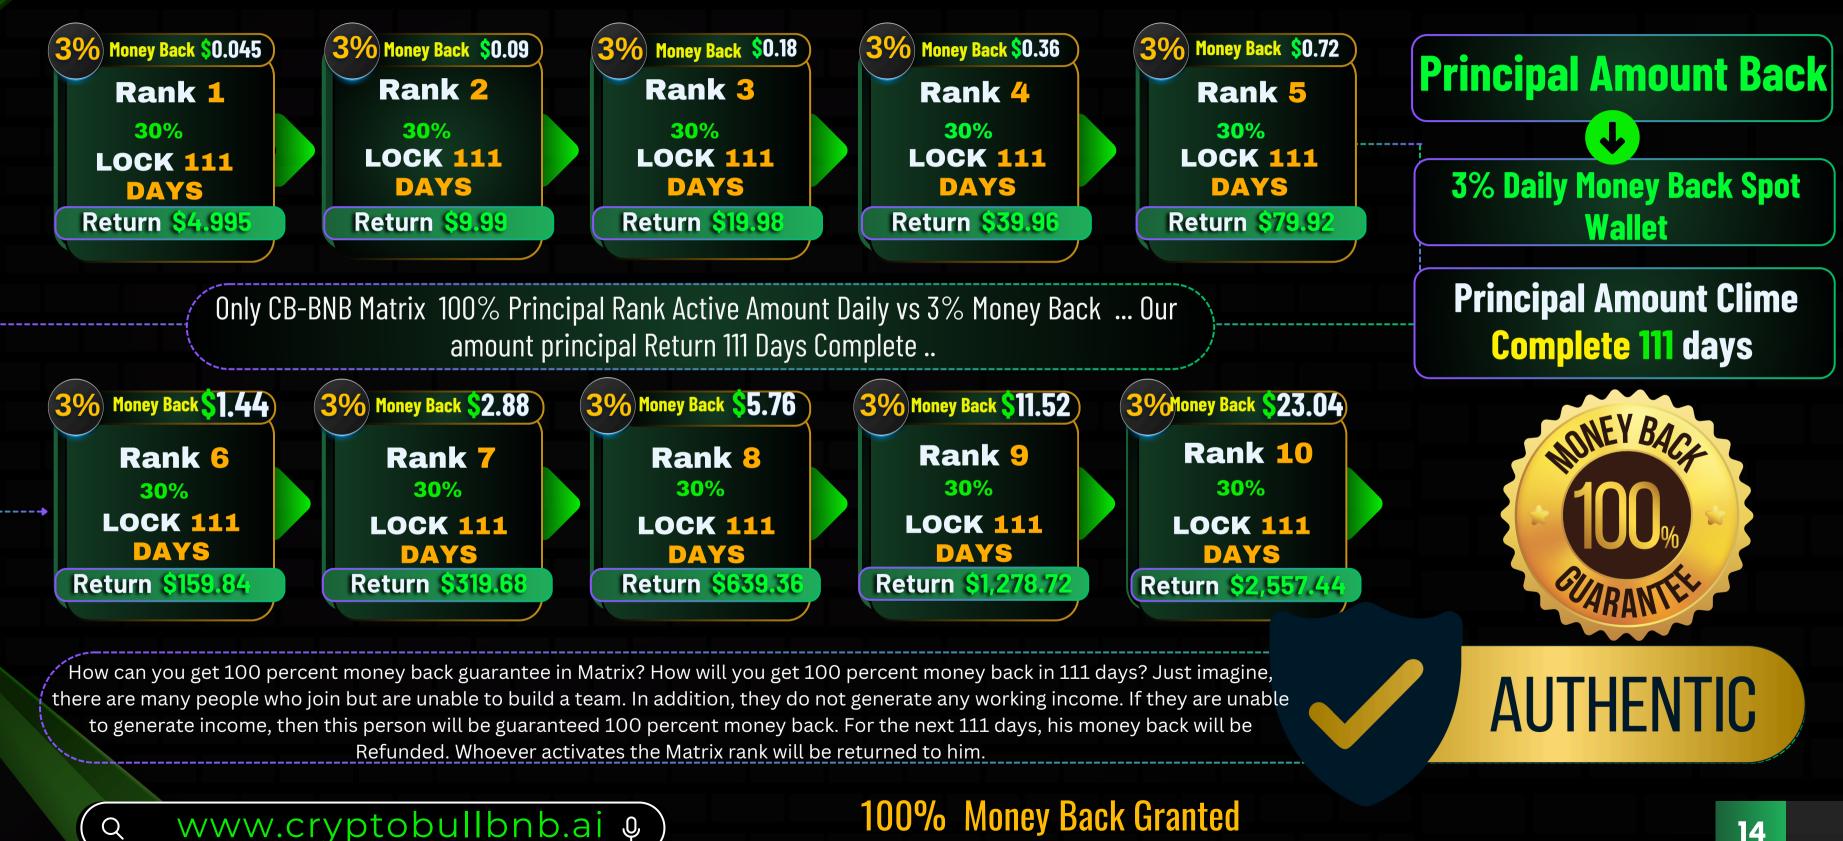

# **GB-BNB** MATRIX **HGHLGHT**

# **MATRIX RANK INCOME 100% DISTRIBUTION**

CBB - TPD-ROI 30% Money Lock 111 days

**DEPTH TO UP 20** \$8 LEVEL INCOME 10%

## EACH RANK AUTOMATIC 30% CBB TRADING POOL LOCK 111 DAY'S