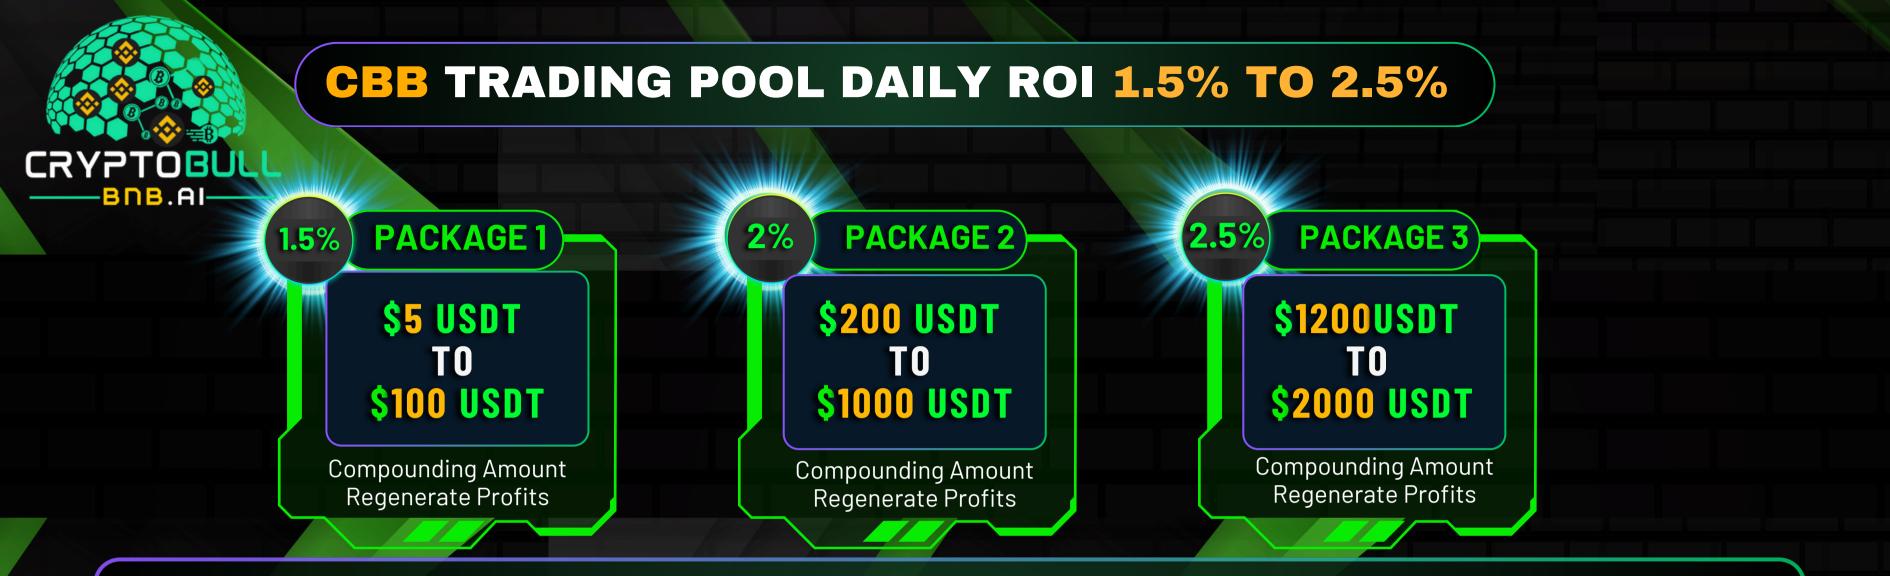

## **CBB TRADING POOL 5 TYPE OF INCOME**

## SPONSOR INCOME 10%

TP- DAILY ROI 1.5% TO 2.5%

WEEKLY ROI INCOME

**ROI TO ROI 20 LEVEL INCOME** 

TEAM BUSINESS MONTHLY REWARDS

• crypto Bull users, I would like to tell you all that if you join the Matrix plan along with the Daily ROI pool, if you enter the CBB Trading Pool Daily ROI, then the first package is from \$5 to \$100, you will get 1.5 percent daily return Total 165 Days Daily Roi , and at the same time, if you activate the next package, the second package is from \$200 to \$1000 Dollers, if you activate it, you will get daily 2 percent return Daily, and after that, if you also go to a bigger package \$1200 Dollers Above Daily Return 2.5 percent Daily Roi and want to take big profits, then you can do it in Daily Roi.

## **CBB** – TP DAILY ROI **1.5%** TO **2.5%** <sup>165</sup> DAYS ROI...

|                                     | LOCK<br>FOUND             | 165 DAYS<br>TOTAL ROI                          | <b>ROI TO ROI</b><br>DEDUCTION 10% 20<br>LEVEL DISTRIBUTION | <b>TAK HAND 142</b><br>DAYS DAILY ROI |                  | DTAL RETURN PRINCIPAL<br>& PROFITS AMOUNT ROI |
|-------------------------------------|---------------------------|------------------------------------------------|-------------------------------------------------------------|---------------------------------------|------------------|-----------------------------------------------|
| <b>1.5%</b><br>\$5 to 100           | <b>\$100</b><br>Example   | <b>\$247.5</b>                                 | <b>\$24.75</b>                                              | <b>\$1.045</b>                        | <b>\$3.228</b>   | <b>\$222.75</b>                               |
| <b>2%</b><br>\$200 to<br>\$1000     | <b>\$1000</b><br>Example  | <b>\$3,300</b><br>2 Direct Most 10 Team Size   | <b>\$330</b>                                                | <b>\$13.943</b>                       | \$43.043         | <b>\$2,970</b>                                |
| <b>2.5%</b><br>\$1200 to<br>\$2000+ | <b>\$2000+</b><br>Example | <b>\$8,250</b><br>10 Direct Most 100 Team Size | <b>\$825</b>                                                | <b>\$34.859</b>                       | <b>\$107.608</b> | <b>\$7,425</b>                                |

All Crypto bull Investors, I would like to tell you all that if you invest Belo \$100 in the trading pool, you will get 1.5% of your Roi for 165 days, you will also get weekly Roi and daily Roi, and from your profit, an automatic 10% deduction will go to 50 upline 50 level will go to income distribution, 50 in upline s, right, so if you want to make a big investment, if you want to go from 1.5% to 2%, then there is a small condition, you should have at least two direct sponsors, each of whom should be Above \$100 and your team size should be 10, then you can be eligible, you can invest up to 2%, you can take a profit of 2%, right, so If you want to go to 2.5 percent, if you want to be eligible, if you want to invest, then you have to fulfill the conditions. To go to 2.5 percent, you should have 10 direct sponsors, about \$1000 dollars is fine, and your team size should also be 2.5. At least 10 of your direct & Team Size 100. investment should be in 2.5 percent, then you can be eligible for more than \$2000 dollars, and you should also have a team size, then you can invest and take profit in 2.5 percent, you can take profit from daily Roi and weekly Roi .....